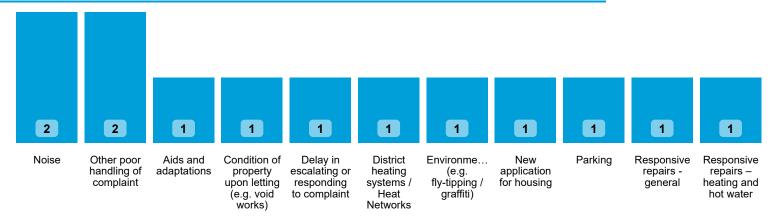

#### Findings by Sub-Category | Cases Determined between April 2022 - March 2023 Table 3.4

Highlighted Service Delivery Sub-Categories only:

| Sub-Category                                | Severe<br>Maladministration | Maladministration | Service<br>failure | Mediation | Redress | No<br>maladministration | Outside<br>Jurisdiction | Withdrawn | Total<br>▼ |
|---------------------------------------------|-----------------------------|-------------------|--------------------|-----------|---------|-------------------------|-------------------------|-----------|------------|
| Noise                                       | 0                           | 1                 | 0                  | 0         | 0       | 1                       | 0                       | 0         | 2          |
| District heating systems /<br>Heat Networks | 0                           | 0                 | 0                  | 1         | 0       | 0                       | 0                       |           | 1          |
| Responsive repairs - general                | 0                           | 0                 | 0                  | 0         | 1       | 0                       | 0                       | 0         | 1          |
| Responsive repairs – heating and hot water  | 0                           | 0                 | 0                  | 0         | 1       | 0                       | 0                       | 0         | 1          |
| Total                                       | 0                           | 1                 | 0                  | 1         | 2       | 1                       | 0                       | 0         | 5          |

#### LANDLORD PERFORMANCE

Flagship Housing Group Limited

DATA REFRESHED: May 2023

Top 3 Sub-Categories | Cases determined between April 2022 - March 2023

Table 3.5

Orders Made by Type | Orders on cases determined between April 2022 - March 2023