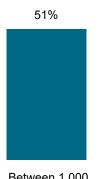

NATIONAL MALADMINISTRATION RATE: 55%

The landlord performed very well compared to similar landlords by size and type.

National Mal Rate by Landlord Size: Table 1.1

59%

Less than 1,000

Between 1,000 and 10.000 units

More than 10,000

Housing Association

Local Authority / ALMO or TMO

Other

Page 1 Housing Ombudsman