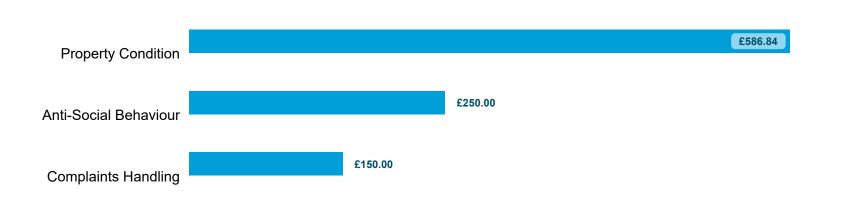

#### Compensation Ordered | Cases Determined between April 2022 - March 2023

Ordered Recommended